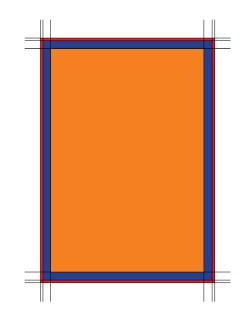

#### Full A4 Page

Type Area: 190mm Wide X 277mm High Trimmed Area: 210mm Wide X 297mm High Bleed Area: 216mm Wide X 303mm High

**Half Page** (Landscape): 190mm Wide X 125mm High (Portrait): 100mm Wide X 277mm High